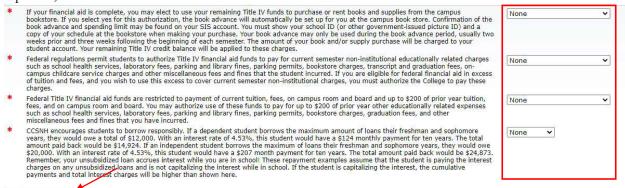

d Offer Package for 2022-2023 Aid Year

9. Four questions must be answered before you continue to the next tab, use the drop-window options, then click "Submit information":

Submit Information

10. Click on the "**Terms and Conditions**" Tab. Read the Disclosure about using financial aid to defer your bill payment and our disclosure of collection costs, and click "Accept" to continue: