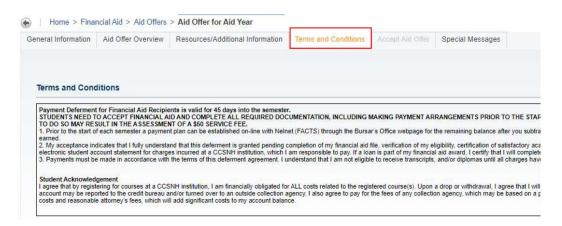

11. Click on "Accept Aid Offer" to accept or decline individual aid awards:

| Terms and Conditions | Accept Aid Offer | Special Messages |
|----------------------|------------------|------------------|
|                      |                  | -                |

12. Use the entry box to accept or decline your individual awards. On this page, you can also accept a partial amount of the offered award. For example, if you want to borrow only \$2,000 of your student loan, then enter the \$2,000 into the field provided. Click "Submit