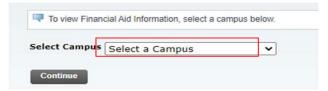

- 1. Log into the Student Information System (SIS) <a href="http://sis.ccsnh.edu.">http://sis.ccsnh.edu.</a>
- 2. Click on Financial Aid

4. Click on **Aid Offer for Aid Year**:

5. Select **Manchester Community College** as your campus, then Continue: