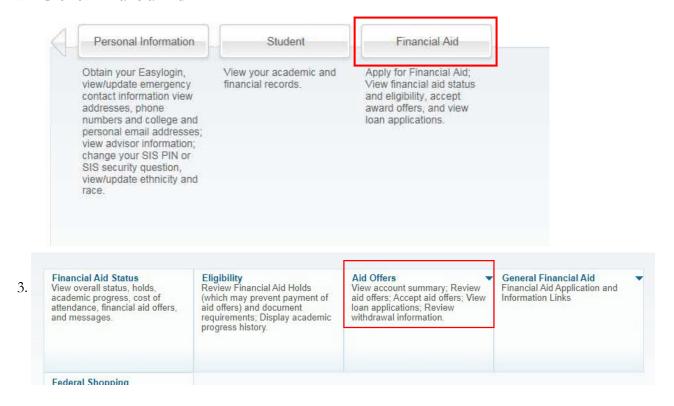

- 1. Log into the Student Information System (SIS) <a href="http://sis.ccsnh.edu.">http://sis.ccsnh.edu.</a>
- 2. Click on Financial Aid

4. Click on **Aid Offer for Aid Year**:

5. Select **Manchester Community College** as your campus, then Continue: