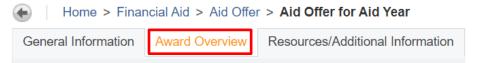

6. Select the most recent aid year (e.g., 2024-2025 Aid Year) then Submit:

7. Click on Aid Offer Overview to view the detail of the financial aid package:

8. Click on **Resources/Additional Information**.