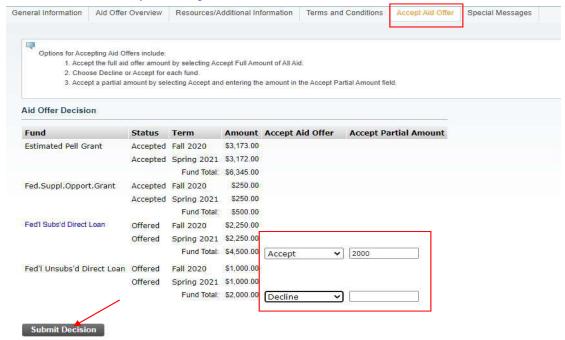

11. Click on "Accept Aid Offer" to accept or decline individual aid awards:

12. Use the entry box to accept or decline your individual awards. On this page, you can also accept a partial amount of the offered award. For example, if you want to borrow only \$2,000 of your student loan, then enter the \$2,000 into the field provided. Click "Submit Decision" to send us your acceptance.