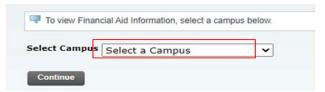

- 1. Log into the Student Information System (SIS) <a href="http://sis.ccsnh.edu.">http://sis.ccsnh.edu.</a>
- 2. Click on Financial Aid

4. Click on Aid Offer for Aid Year:

5. Select **Manchester Community College** as your campus, then Continue: