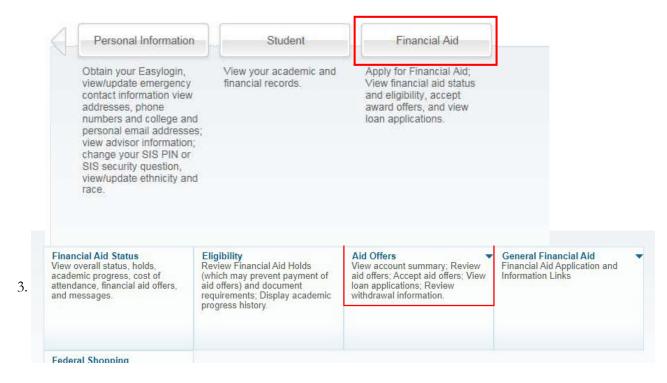

- 1. Log into the Student Information System (SIS) <a href="http://sis.ccsnh.edu.">http://sis.ccsnh.edu.</a>
- 2. Click on Financial Aid

4. Click on Aid Offer for Aid Year:

5. Select **Manchester Community College** as your campus, then Continue:

6. Select the most recent aid year (e.g., 2024-2025 Aid Year) then Submit:

7. Click on Aid Offer Overview to view the detail of the financial aid package:

8. Click on **Resources/Additional Information**.