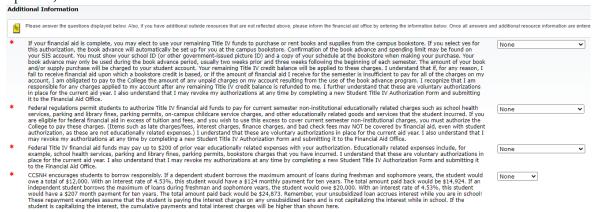

9. Four questions must be answered before you continue to the next tab, use the drop-window options, then click "Submit information":

10. Click on the "**Terms and Conditions**" Tab. Read the Disclosure about using financial aid to defer your bill payment and our disclosure of collection costs.